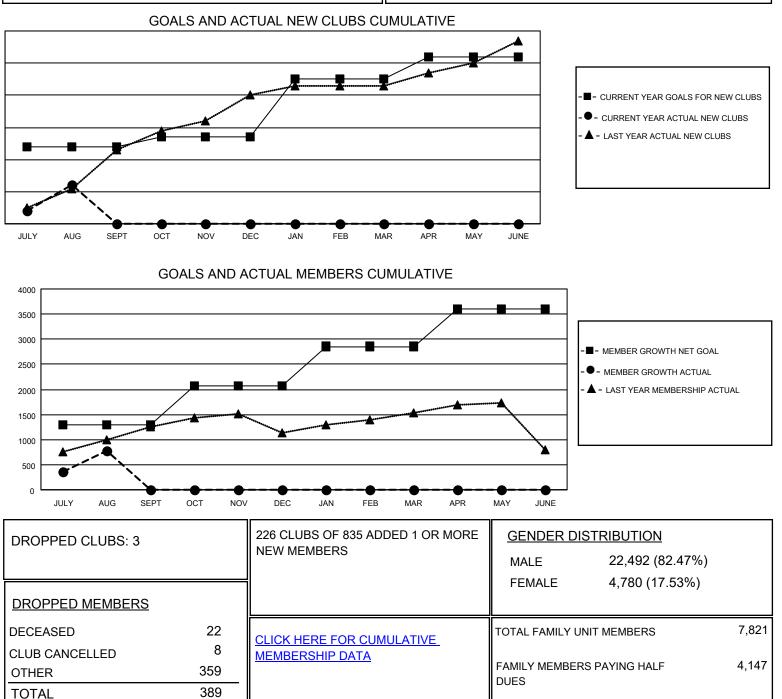

## LOCATION: INDIA

GMT: OPEN

**GMT CA** 6 - I

| Clubs                 |               |           |               | Members               |                           |                         |                                                    |
|-----------------------|---------------|-----------|---------------|-----------------------|---------------------------|-------------------------|----------------------------------------------------|
| RESULTS FOR 2024-2025 |               |           |               | RESULTS FOR 2024-2025 |                           |                         |                                                    |
| QUARTER               | NEW CLUB GOAL | NEW CLUBS | DROPPED CLUBS | QUARTER               | MEMBER GROWTH NET<br>GOAL | MEMBER GROWTH<br>ACTUAL | DROPPED<br>MEMBERS ACTUAL<br>(including transfers) |
| JULY/AUG/SEPT         | 24            | 12        | 3             | JULY/AUG/SE           | PT 1,295                  | 1,310                   | 389                                                |
| OCT/NOV/DEC           | 3             | 0         | 0             | OCT/NOV/DEC           | 770                       | 0                       | 0                                                  |
| JAN/FEB/MAR           | 18            | 0         | 0             | JAN/FEB/MAR           | 790                       | 0                       | 0                                                  |
| APR/MAY/JUNE          | 7             | 0         | 0             | APR/MAY/JUN           | IE 745                    | 0                       | 0                                                  |